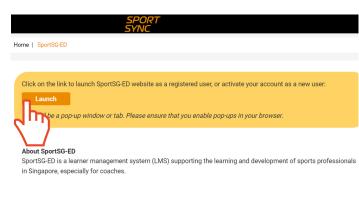

### Launch It!

Once you click on 'SportSG-ED' tab on the left menu bar in SportSync, you will be directed to this page.

Click on 'Launch'.