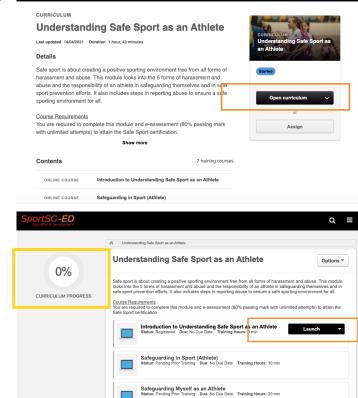

## Start Learning

Click on the course title and 'Open Curriculum' to start.

Click 'Launch' to start each topic.

Topics must be completed in sequential order.

Ensure that the 'Curriculum Progress' shows 100% to indicate that you have completed the course.