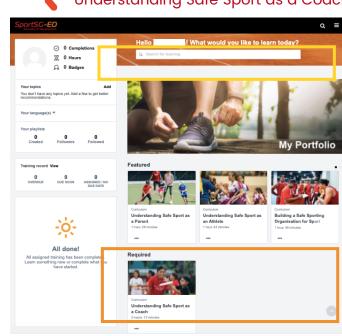

### You're In!

You should be directed and logged in your 'SportSG-ED' account.

Select the course you are required to complete under 'Required'

OR

Search for the courses you wish to complete / view using the search bar.

### Example:

Understanding Safe Sport as a Coach