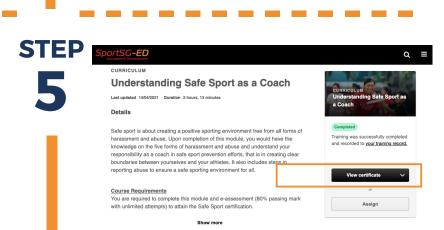

SportSync, you will be directed to this page.

Click on 'Launch'.

### **STEP**



### You're In!

You should be directed and logged in your 'SportSG-ED' account.

Select the course you are required to complete under 'Required'

OR

Search for the courses you wish to complete / view using the search bar.

#### STEP

### Example:

Understanding Safe Sport as a Coach



## Start Learning

Click on the course title and 'Open Curriculum' to start.

Click 'Launch' to start each topic.

Topics must be completed in sequential order.

Ensure that the 'Curriculum Progress' shows 100% to indicate that you have completed the course.

#### STEP



### The Finish Line

Remember to complete your e-assessment and online evaluation to attain your certificate which can be retrieved within the curriculum!