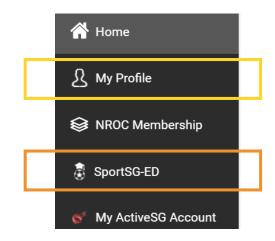

# **LEARN @ SPORTSG-ED**

Follow these steps to access your SportSG-ED account and to start your online learning journey!

### Start Here!

Sign in to SportSync. If you do not have an account with SportSync, please create one to have access to SportSG-ED.

Ensure that you have updated your SportSync profile with the correct email address.

Click the 'SportSG-ED' tab on the left menu bar in SportSync.

#### STEP



### Launch It!

Once you click on 'SportSG-ED' tab on the left menu bar in SportSync, you will be directed to this page.

Click on 'Launch'.

### **STEP**



### You're In!

You should be directed and logged in your 'SportSG-ED' account.

Select the course you are required to complete under 'Required'

OR

Search for the courses you wish to complete / view using the search bar.

#### STEP

### Example:

Understanding Safe Sport as a Coach



## Start Learning

Click on the course title and 'Open Curriculum' to start.

Click 'Launch' to start each topic.

Topics must be completed in sequential order.

Ensure that the 'Curriculum Progress' shows 100% to indicate that you have completed the course.

#### STEP



### The Finish Line

Remember to complete your e-assessment and online evaluati