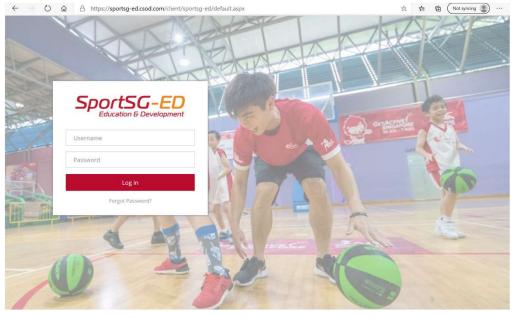

## Click on **SportSG-ED** on the main menu.

Follow the instructions on the screen to activate your account for your first-time login to the **SportSG-ED** portal.

Sign into **SportSG-ED** with the unique user ID and password provided to you in Sportsync.

You will be prompted to reset your password when you are logging in for the first time.

Use this new password for subsequent logins to **<u>SportSG-ED</u>** 