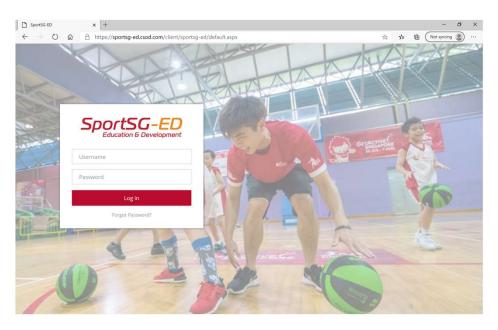

## Click on **SportSG-ED** on the main menu.

Follow the instructions on the screen to activate your account for your first-time login to the **SportSG-ED** portal.

Sign into **SportSG-ED** with the unique user ID and password provided to you in Sportsync.