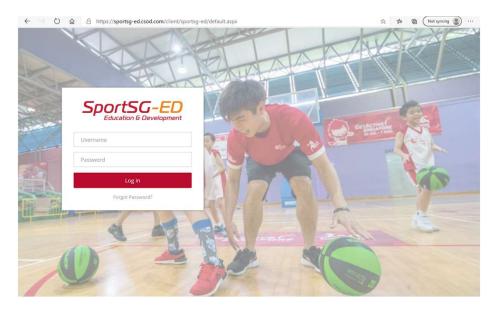

## Click on **SportSG-ED** on the main menu.

Follow the instructions on the screen to activate your account for your first-time login to the **SportSG-ED** portal.

Sign into **SportSG-ED** with the unique user ID and password provided to you in Sportsync.