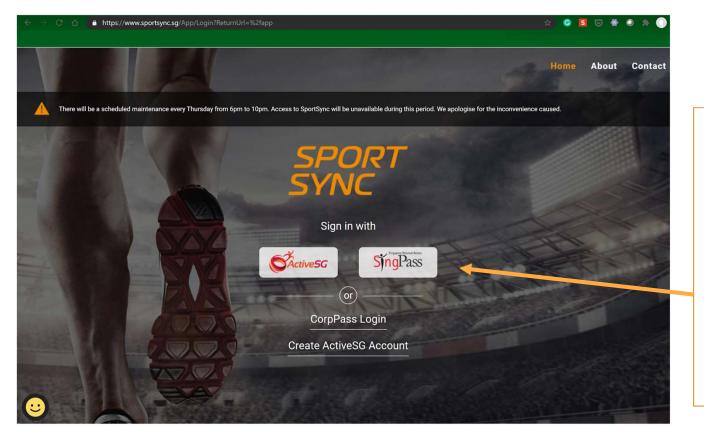

## Users with ActiveSG Account

Go to <u>www.sportsync.sg</u>

If you have an existing ActiveSG account, sign in via ActiveSG or Singpass.