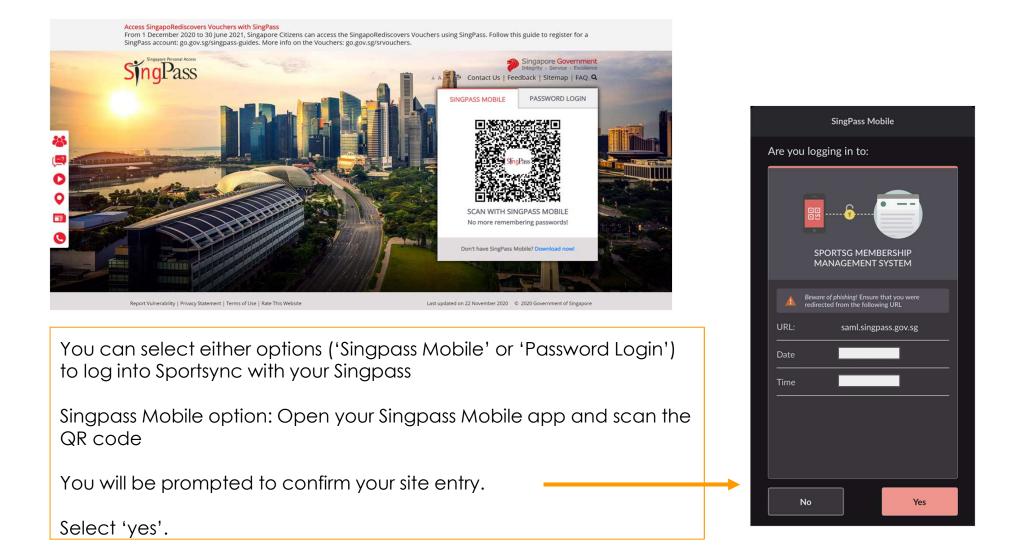

## Users with ActiveSG Account

Go to <u>www.sportsync.sg</u>

If you have an existing ActiveSG account, sign in via ActiveSG or Singpass.