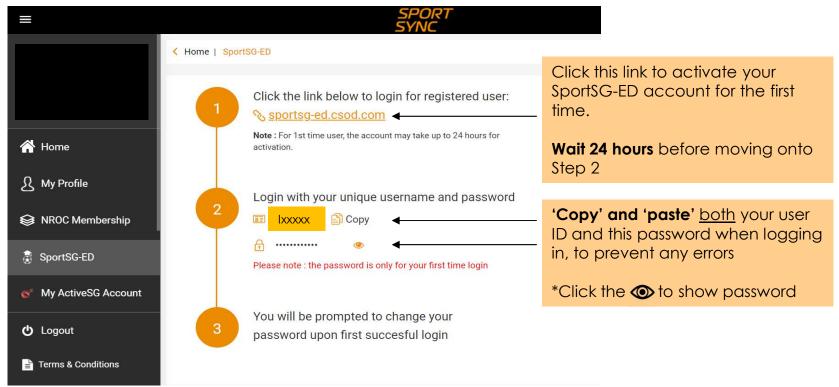

## Click on **SportSG-ED** on the main menu.

Follow the instructions on the screen to activate your account for your first-time login to the **SportSG-ED** portal.

Sign into **SportSG-ED** with the unique user ID and password provided to you in Sportsync.

You will be prompted to reset your password when you are logging in for the first time.

Use this new password for subsequent logins to **<u>SportSG-ED</u>** 