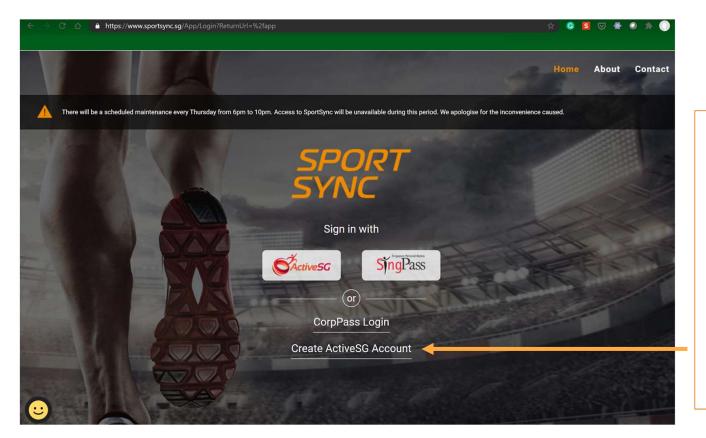

# Users without ActiveSG Account

Go to www.sportsync.sg

If you do not have an existing ActiveSG account, click on

"Create ActiveSG Account"

| 🔶 🔶 C 🟠 🗎 https://members.myactivesg.com/partner/gateway/register/normal?Agency=ADMS&Nonce=1606717973&Timestamp=1606717973&Redirec 🏠 | 6 |  |  |
|--------------------------------------------------------------------------------------------------------------------------------------|---|--|--|
|--------------------------------------------------------------------------------------------------------------------------------------|---|--|--|

## Users with ActiveSG Account

Go to <u>www.sportsync.sg</u>

If you have an existing ActiveSG account, sign in via ActiveSG or Singpass.