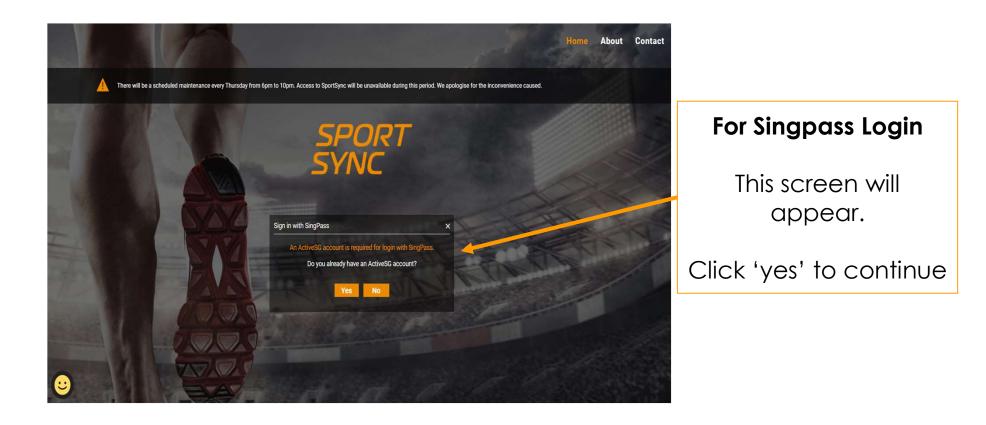

## Users with ActiveSG Account

Go to <u>www.sportsync.sg</u>

If you have an existing ActiveSG account, sign in via ActiveSG or Singpass.