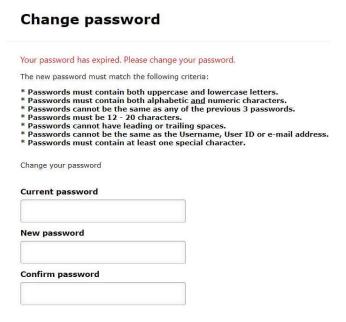

You will be prompted to reset your password when you are logging in for the first time.

Use this new password for subsequent logins to **<u>SportSG-ED</u>** 

You will be prompted to reset your password when you are logging in for the first time.

Use this new password for subsequent logins to **<u>SportSG-ED</u>** 

| Change                                                                               | password                                                                                                                                                                                                                                                                                                                                                  |        |
|--------------------------------------------------------------------------------------|-----------------------------------------------------------------------------------------------------------------------------------------------------------------------------------------------------------------------------------------------------------------------------------------------------------------------------------------------------------|--------|
| Your password h                                                                      | as expired. Please change your password.                                                                                                                                                                                                                                                                                                                  |        |
| The new passwor                                                                      | d must match the following criteria:                                                                                                                                                                                                                                                                                                                      |        |
| * Passwords m<br>* Passwords ca<br>* Passwords m<br>* Passwords ca<br>* Passwords ca | ist contain both uppercase and lowercase letters.<br>Ist contain both alphabetic <u>and</u> numeric characters.<br>Inot be the same as any of the previous 3 passwords.<br>Ist be 12 - 20 characters.<br>Inot have leading or trailing spaces.<br>Innot be the same as the Username, User ID or e-mail add<br>Ist contain at least one special character. | lress. |
| Current passw                                                                        | rord                                                                                                                                                                                                                                                                                                                                                      |        |
| New password                                                                         |                                                                                                                                                                                                                                                                                                                                                           |        |
| Confirm passv                                                                        | vord                                                                                                                                                                                                                                                                                                                                                      |        |
| Confirm passw                                                                        | rord                                                                                                                                                                                                                                                                                                                                                      |        |

### **Change password**

### Your password has expired. Please change your password.

The new password must match the following criteria:

- \* Passwords must contain both uppercase and lowercase letters.
- \* Passwords must contain both uppercase and lowercase letters.
- \* Passwords cannot be the same as any of the previous 3 passwords.
- \* Passwords must be 12 20 characters.
- \* Passwords cannot have leading or trailing spaces.
- \* Passwords cannot have leading of training spaces.
  \* Passwords cannot be the same as the Username, User ID or e-mail address.
- \* Passwords must contain at least one special character.

Change your password

### Current password

### Confirm password