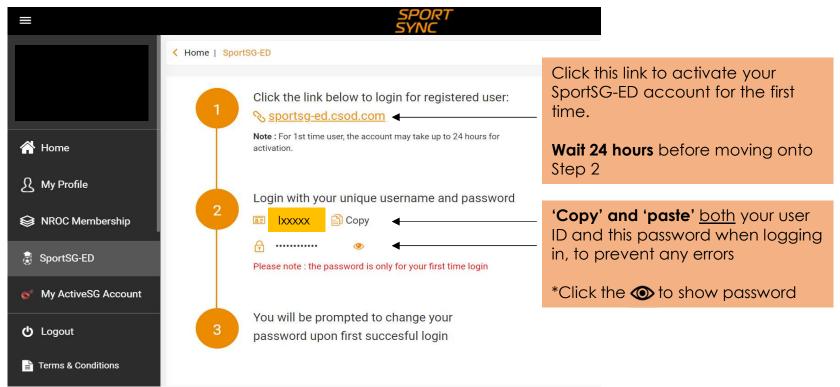

## Click on **SportSG-ED** on the main menu.

Follow the instructions on the screen to activate your account for your first-time login to the **SportSG-ED** portal.

Sign into **SportSG-ED** with the unique user ID and password provided to you in Sportsync.

You will be prompted to reset your password when you are logging in for the first time.

Use this new password for subsequent logins to **<u>SportSG-ED</u>** 