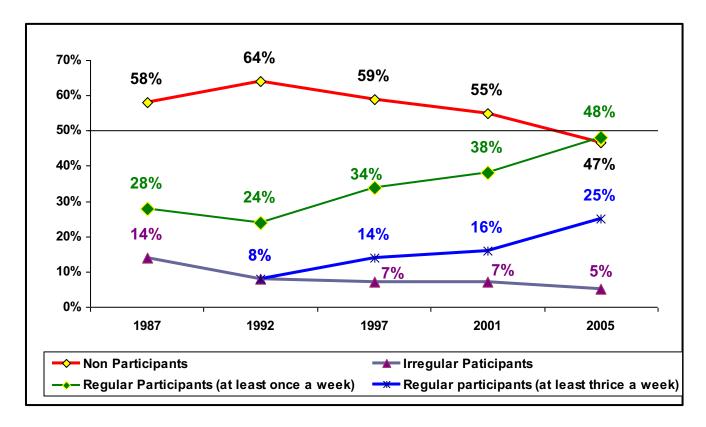

# **ANNEX A – Sports Participation Rate**



## ANNEX B - Major Games Medal Tally & Ranking

#### **Asian Games**

| Overall<br>Country<br>Ranking |      | Host Country      | N    | Total  |        |    |
|-------------------------------|------|-------------------|------|--------|--------|----|
|                               |      |                   | Gold | Sliver | Bronze |    |
| 19                            | 1994 | Hiroshima, JAPAN  | 1    | 1      | 5      | 7  |
| 17                            | 1998 | Bangkok, THAILAND | 2    | 3      | 9      | 14 |
| 13                            | 2002 | Busan, KOREA      | 5    | 2      | 10     | 17 |

### **Commonwealth Games**

| Overall Country Ranking |      | Host Country           | M    | Total  |        |    |
|-------------------------|------|------------------------|----